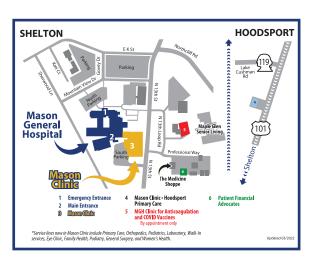

United Community, Empowered People, Exceptional Health



# Come Find Us!



## Affordable Health Coverage



221 Professional Way • Shelton, WA 98584 www.masongeneral.com

www.MasonGeneral.com -901 Mountain View Drive, Schlero, WA 95544 - (500) Q-6-1611, from Allyn 6500) 77-5-614, foll free (58) 580-200, T171/DD (500) 427-9393. Equal Opportunity Province's From Enablasion Services Provinced'Sch hals a qualified - Mason lead this own of colorisminate on the Joss of plenter's spar, exchange, a checking, national original dentity or expression, sexual orientation, religion, culture, physical or mental distability, financial status or condition (including the terminally ill or dying), limited English, visual, hashers of promision and province of the condition of t

09/2023 1000



#### THE ABCS OF **HEALTH INSURANCE**

Even if you are in good health you will need to